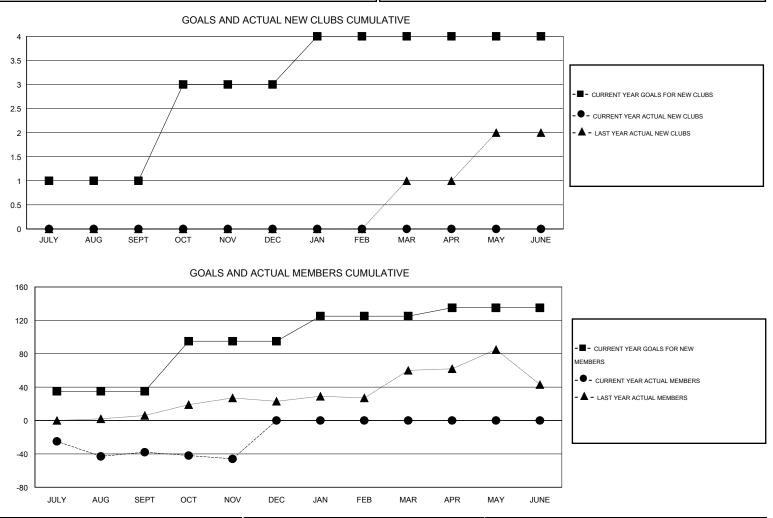

## GMT: Gary Wong

| GMT: Gary W           | /ong             |           | LOCATIC          | N CALIFORN       | IIA                   |                    |                                     |                    | GMT CA 1         |
|-----------------------|------------------|-----------|------------------|------------------|-----------------------|--------------------|-------------------------------------|--------------------|------------------|
| Clubs                 |                  |           |                  |                  | Members               |                    |                                     |                    |                  |
| RESULTS FOR 2015-2016 |                  |           |                  |                  | RESULTS FOR 2015-2016 |                    |                                     |                    |                  |
| QUARTER               | NEW CLUB<br>GOAL | NEW CLUBS | DROPPED<br>CLUBS | NET<br>GAIN/LOSS | QUARTER               | NEW MEMBER<br>GOAL | CHARTER AND<br>NEW MEMBERS<br>ADDED | DROPPED<br>MEMBERS | NET<br>GAIN/LOSS |
| JULY/AUG/SEPT         | 1                | 0         | 1                | -1               | JULY/AUG/SEPT         | 35                 | 31                                  | 69                 | -38              |
| OCT/NOV/DEC           | 2                | 0         | 0                | 0                | OCT/NOV/DEC           | 60                 | 11                                  | 19                 | -8               |
| JAN/FEB/MAR           | 1                | 0         | 0                | 0                | JAN/FEB/MAR           | 30                 | 0                                   | 0                  | 0                |
| APR/MAY/JUNE          | 0                | 0         | 0                | 0                | APR/MAY/JUNE          | 10                 | 0                                   | 0                  | 0                |